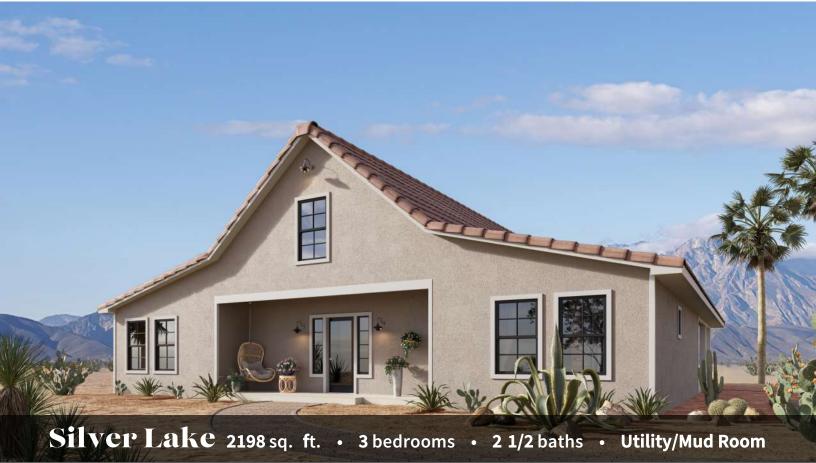

-----Rear Porch Cover Master Bedroom 14'-11" x 13'-11" Great Room 21'-2" x 19'-1" WIC 10'-11" x 6'-11" Bedroom #2 11'-8" x 11'-11" С • • Kitchen 13' x 9'-1" Master Bath 14'-11" x 8'-7" -00 Pantry 10'-3" x 6'-2' G Pwdr. 0 Entry 21'-2" x 7'-11" 6 Bedroom #3 11'-8" x 11'-11" Utility 14'-11" x 10'-8"  $\langle$ Front Porch Cover -----

## "Built on Your Land" | Fairwayhomeswest.com

© 2007-2022 All Rights Reserved - *Fairway Homes West AZ Lic # ROC261141*, Plan numbers indicate the approx. square footage of living space. Elevation renderings shown may reflect artists interpretation and/or optional features, and may not represent the finished *product*. *Fairway Homes West* reserves the rights to change specifications and pricing without notice or obligation.