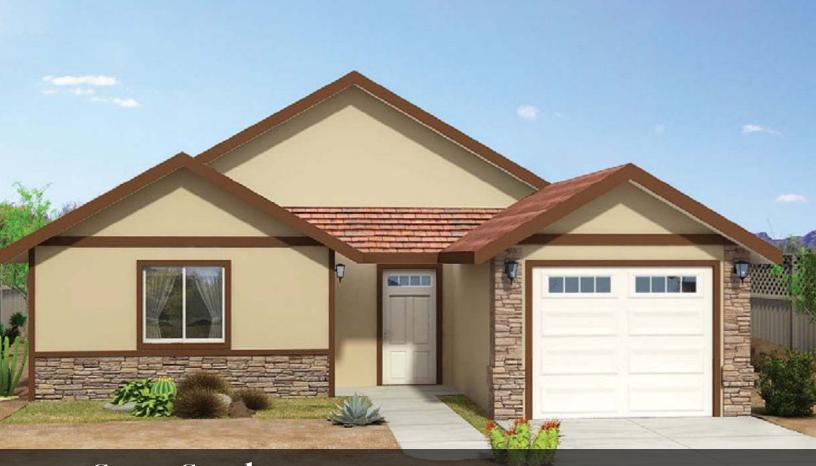

## **Cross Creek** 865 sq. ft. • 2 bedrooms • 1 bath • 1 car garage

"Built on Youp Land" | Fairway homes West AZ Lic # ROC261141. Plan numbers indicate the approx. square footage of living © 2007-2019 All Rights Reserved - Fairway Homes West AZ Lic # ROC261141. Plan numbers indicate the approx. square footage of living space: Elevation-renderings shown may reflect artists interpretation and/or optional features, and may not represent the finished product. Fixiway/Hones/Wistrasserostherightstockbaggespecifications and pricing without notice an all lightstock of the finished product.