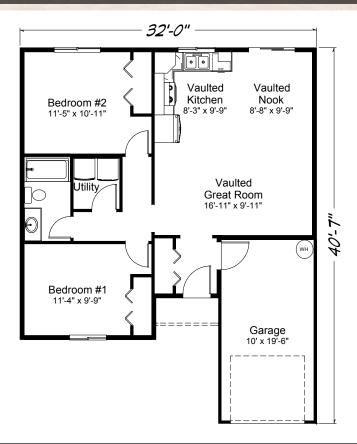

## **Cross Creek** 865 sq. ft. • 2 bedrooms • 1 bath • 1 car garage

"Built on Youp Land" | Fairway homes West AZ Lic # ROC261141. Plan numbers indicate the approx. square footage of living © 2007-2019 All Rights Reserved - Fairway Homes West AZ Lic # ROC261141. Plan numbers indicate the approx. square footage of living space: Elevation-renderings shown may reflect artists interpretation and/or optional features, and may not represent the finished product. Fixiway/Hones/Wistrasserostherightstockbaggespecifications and pricing without notice an all lightstock of the finished product.